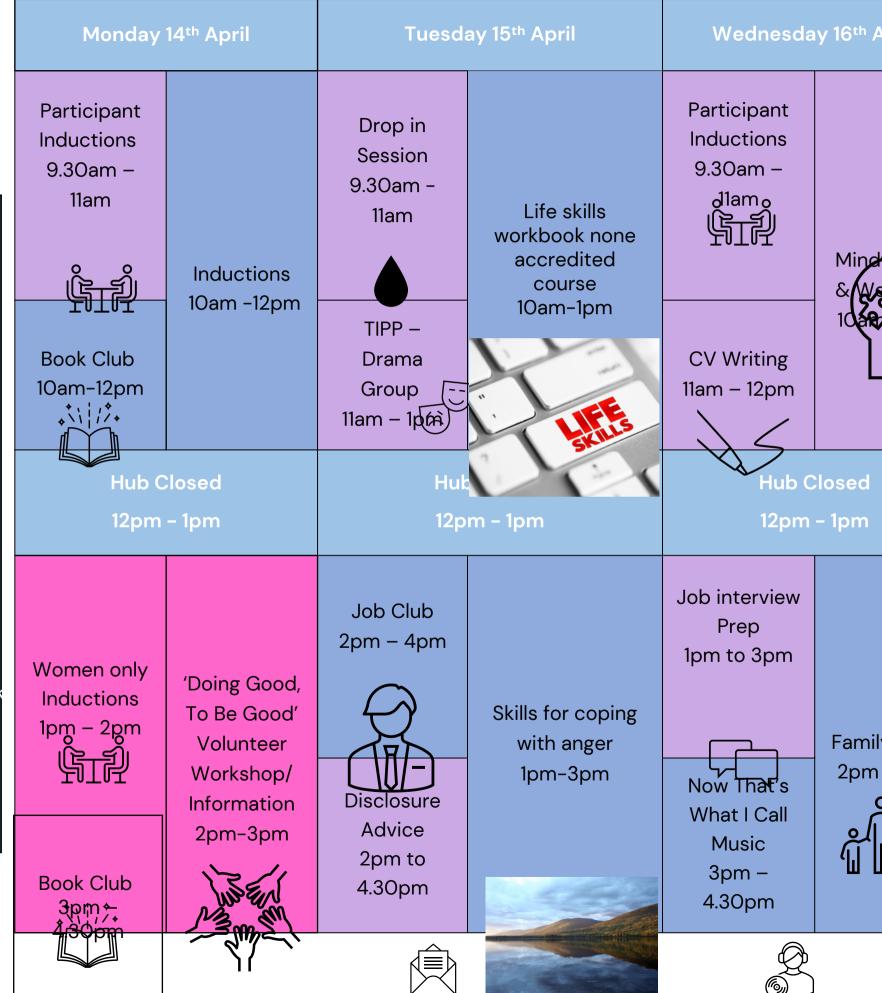

## <u>Aprii VVEEN I</u>

Relationships: Activities that work with peers/families/friends

Society: Activities contributing to the community outside of the CFO Activity Hub

Women's Only Activities

Information Address: 20 Queen Street, FY1 1PD. Contact: 07741380813 1-1 sessions including - job search, cv writing, debt support, accommodation support.

Group Sessions – Cooking, Anger
Management, Volunteering, etc.
Wellbeing – Mental Health Groups, Book
Club, Coffee & Chat.

This programme is delivered by HMPPS CFO

| Monday 7 <sup>th</sup> April |                                               | Tuesda                    | ay 8 <sup>th</sup> April                        | Wednesda                                        | ay 9 <sup>th</sup> April                              | Thursday     | 7 10 <sup>th</sup> April                  | Friday 1                              | Friday 11 <sup>th</sup> April                 |                          |
|------------------------------|-----------------------------------------------|---------------------------|-------------------------------------------------|-------------------------------------------------|-------------------------------------------------------|--------------|-------------------------------------------|---------------------------------------|-----------------------------------------------|--------------------------|
|                              | Participant<br>Inductions<br>9.30am –<br>11am | Understand                | Drop in<br>Session<br>9.30am -<br>11am          | Understanz                                      | Participant<br>Inductions<br>9.30am –<br>11am         | Active Lives | 1-to-1<br>Support<br>9.30am–<br>11pm<br>? | Intro to<br>Employment                | Participant<br>Inductions<br>9.30am –<br>11am | CBT -APT<br>Only         |
|                              | Book Club<br>10am-12pm<br>+\\ //+             | 10am-11am                 | 1-to-1<br>Support<br>11am – 12pm<br><u></u> 貸工沪 | 10 <mark>am-11am</mark>                         | Me 2.0<br>11am-12pm                                   | 10am-lam     | Housing<br>Support<br>11am–12pm           | 10am 11am                             | Me 2.0<br>11am–12pm                           | CBT <b>−APT</b><br>Only  |
|                              | Hub Closed<br>12pm – 1pm                      |                           | Hub                                             | o Closed<br>m – 1pm                             |                                                       |              |                                           | Closed<br>- 1pm                       | Hub Closed<br>12pm – 1pm                      |                          |
| k                            | Women only<br>Inductions<br>1pm ±trpm         | Women's                   | Job Club<br>2pm-4pm                             |                                                 | Job<br>interview<br>Prep<br>1pm to 3pm                | Mock         | Participant<br>Inductions<br>1pm – 3pm    | Intro to                              | Hub<br>Quiz<br>1pm to 3pm                     | CBT − <b>APT</b><br>Only |
|                              | CV<br>Preparation<br>2pm-3pm                  | World<br>300 m<br>4.90 pm | Moral<br>Dilemmas<br>2pm to 3pm                 | Men's Mental<br>Health Soup<br>2.30 975 4.30 om | Now That's<br>What I Call<br>Music<br>3pm –<br>4.30pm | Interviews   | Mindful<br>Techniques<br>3pm –<br>4.30pm  | Employment<br>1pm-3pm                 | Ping Pong<br>3pm – 4pm                        | CBT – <b>APT</b><br>Only |
|                              |                                               |                           |                                                 |                                                 | 6                                                     |              |                                           | · · · · · · · · · · · · · · · · · · · |                                               |                          |