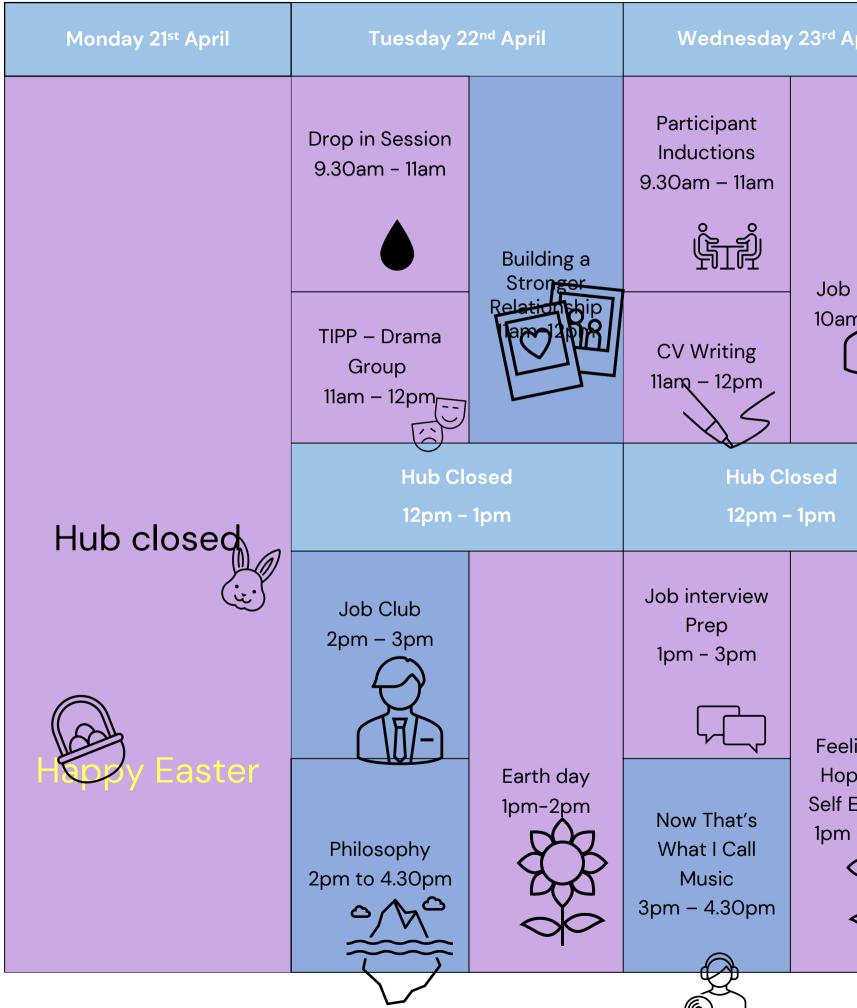

<u>Aprii – WEEK 3</u>

| ð <sup>th</sup> April   | Thursday                                                                        | y 17 <sup>th</sup> April           | Friday 18 <sup>th</sup> April |
|-------------------------|---------------------------------------------------------------------------------|------------------------------------|-------------------------------|
| Ainclfutness            | 1-to-1<br>Support<br>9.30am–<br>11pm                                            | EASTER BAKE<br>OFF!!!<br>10am-12pm |                               |
| Carris 12pm             | Housing<br>Support<br>11am–12pm                                                 | THE GREAT BRITISH<br>BAKE OFF      |                               |
| ed                      |                                                                                 | Closed                             | Hub closed                    |
| m                       | 12pm                                                                            | – 1pm                              | i.i.                          |
| amily & Me<br>2pm – 3pm | Participant<br>Inductions<br>1pm – 3pm<br>JIIIIIIIIIIIIIIIIIIIIIIIIIIIIIIIIIIII | Family & Me<br>2pm -3pm            | Happy Easter                  |
|                         | (Statist                                                                        |                                    |                               |